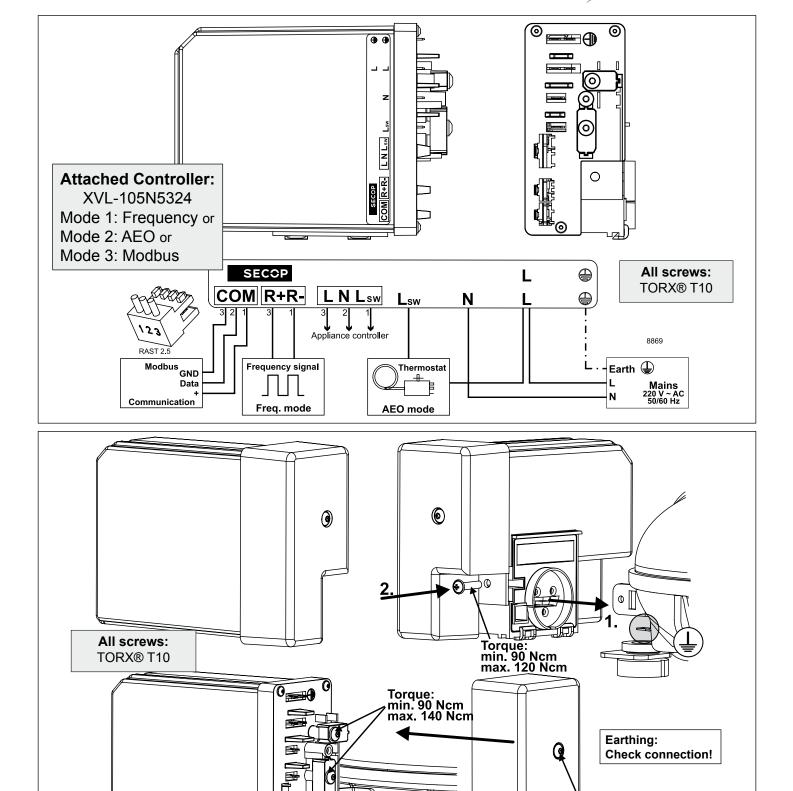

## **Instructions**

SECOP

105N5324 attached Controller (with PFC)

for XVL Compressors 160-264V, 50/60Hz





Secop accepts no responsibility for possible errors in catalogs, brochures, and other printed material. Secop reserves the right to alter its products without notice. This also applies to products already on order provided that such alterations can be made without subsequential changes being necessary to specifications already agreed. All trademarks in this material are the property of the respective companies. Secop and the Secop logotype are trademarks of Secop GmbH. All rights reserved. www.secop.com

Torque: min. 90 Ncm max. 140 Ncm