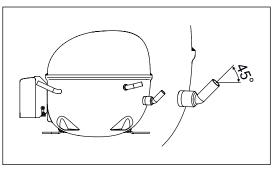

## NLE and NLV Compressors Angle of Suction Connector Change

In order to standardize the connector setup, we will be changing the angle of the suction connector for the NLE (NLV) compressor line.

Currently, the angle is 45° (see figure 1). In the future, it will be reduced to 15° (see figure 2). In addition, the connector will be shortened by 3 mm.

To manage the stock, the pallets with the new connector will be marked with an additional green label.

Please get in touch with your local Secop contact person for further information.

Fig. 1 Suction connector with 45° angle