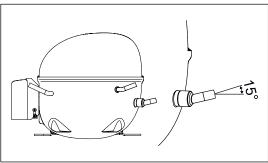

## NLE and NLV Compressors Angle of Suction Connector Change

In order to standardize the connector setup, we will be changing the angle of the suction connector for the NLE (NLV) compressor line.

Currently, the angle is 45° (see figure 1). In the future, it will be reduced to 15° (see figure 2). In addition, the connector will be shortened by 3 mm.

Fig. 2 Suction connector with 15° angle

Mads-Clausen-Str. 7 24939 Flensburg Germany Tel: +49 461 4941 0 www.secop.com