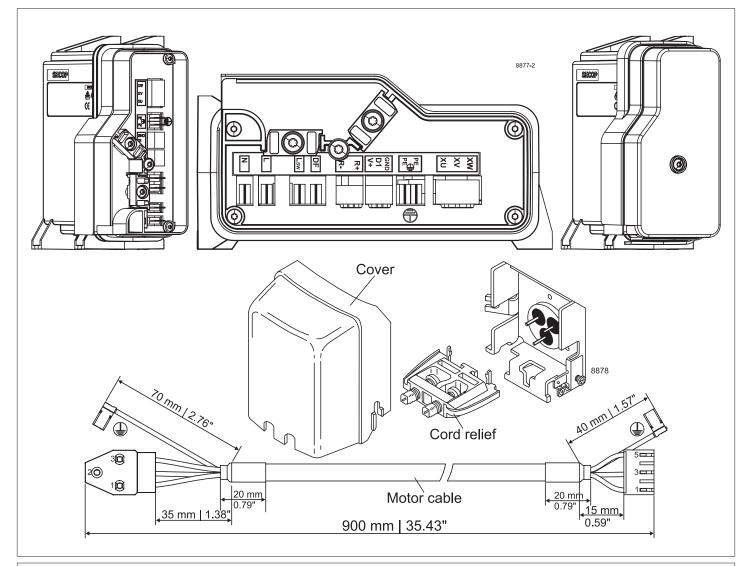

## Instructions

DLV Compressors 220-240V 50/60Hz 105N441x & 105N451x Series Controllers













## **Instructions**

DLV Compressors 220-240V 50/60Hz 105N441x & 105N451x Series Controllers













| Airflow                                 | 3 m/s                                               |
|-----------------------------------------|-----------------------------------------------------|
| Operating conditions 105N441x, 105N451x | + 5 °C to 43 °C - humidity < 90 % rH non condensing |
| Storage conditions                      | -25 °C to 70 °C - humidity < 90 % rH non condensing |
| Supply voltage                          | 220-240 V (± 10 %)                                  |
| Frequency                               | 50/60 Hz                                            |
| Input power rating                      | 450 W                                               |

S