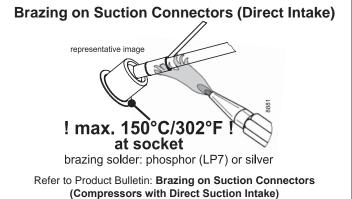

## Instructions

DLV Compressors 220-240V 50/60Hz 105N441x & 105N451x Series Controllers