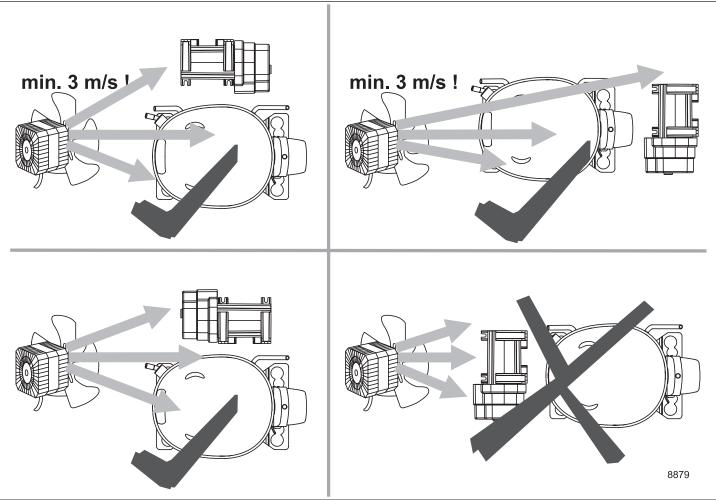

## **Instructions**

DLV Compressors 220-240V 50/60Hz 105N441x & 105N451x Series Controllers

| Airflow                                 | 3 m/s                                               |
|-----------------------------------------|-----------------------------------------------------|
| Operating conditions 105N441x, 105N451x | + 5 °C to 43 °C - humidity < 90 % rH non condensing |
| Storage conditions                      | -25 °C to 70 °C - humidity < 90 % rH non condensing |
| Supply voltage                          | 220-240 V (± 10 %)                                  |
| Frequency                               | 50/60 Hz                                            |
| Input power rating                      | 450 W                                               |