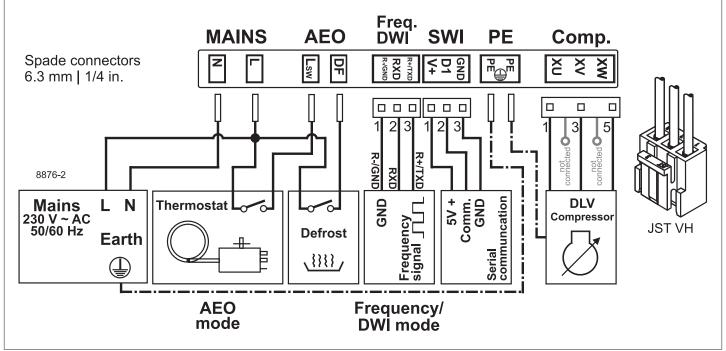

## Instructions

DLV Compressors 220-240V 50/60Hz 105N441x & 105N451x Series Controllers

## **Instructions**

DLV Compressors 220-240V 50/60Hz 105N441x & 105N451x Series Controllers

| Airflow                                 | 3 m/s                                               |
|-----------------------------------------|-----------------------------------------------------|
| Operating conditions 105N441x, 105N451x | + 5 °C to 43 °C - humidity < 90 % rH non condensing |
| Storage conditions                      | -25 °C to 70 °C - humidity < 90 % rH non condensing |
| Supply voltage                          | 220-240 V (± 10 %)                                  |
| Frequency                               | 50/60 Hz                                            |
| Input power rating                      | 450 W                                               |