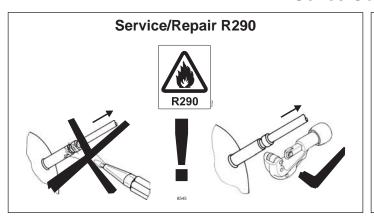

## Instructions

DLV Compressors 220-240V 50/60Hz 105N441x & 105N451x Series Controllers