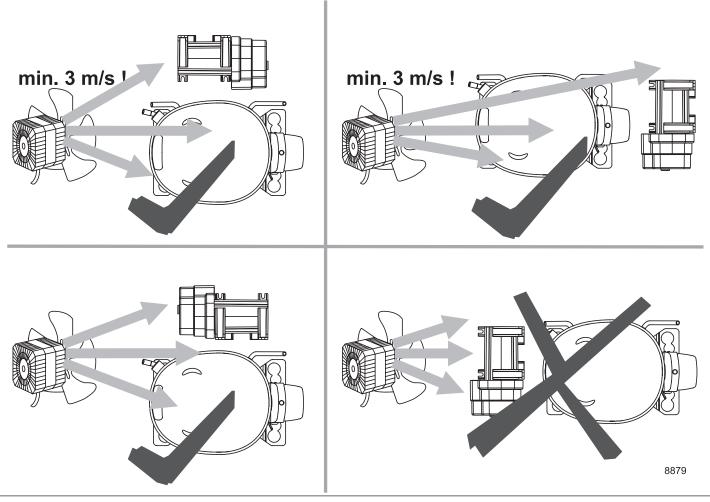

## **Instructions**

DLV Compressors 100-127V 50/60Hz 105N446x Series Controllers

| Airflow                       | 3 m/s                                               |
|-------------------------------|-----------------------------------------------------|
| Operating conditions 105N4460 | + 5 °C to 43 °C - humidity < 90 % rH non condensing |
| Storage conditions            | -25 °C to 70 °C - humidity < 90 % rH non condensing |
| Supply voltage                | 100-127 V (± 10 %)                                  |
| Frequency                     | 50/60 Hz                                            |
| Input power rating            | 450 W                                               |