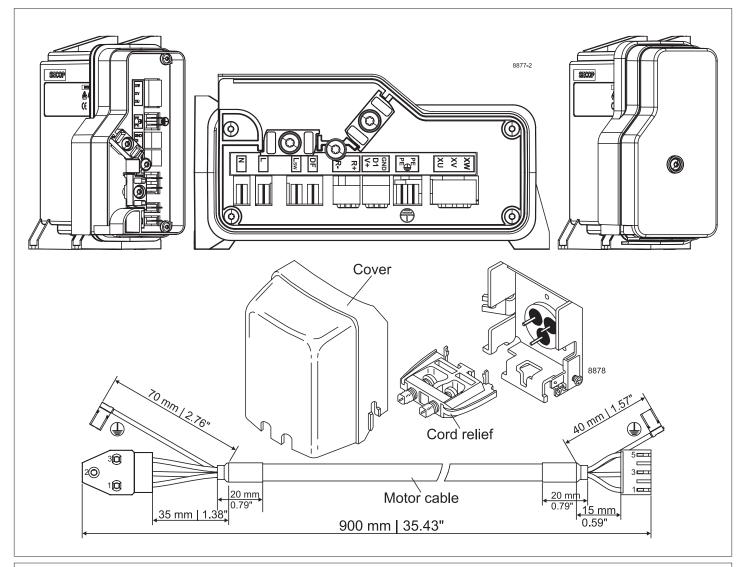

## Instructions

DLV Compressors 100-127V 50/60Hz 105N446x Series Controllers







1/2







## **Instructions**

DLV Compressors 100-127V 50/60Hz 105N446x Series Controllers













| Airflow                       | 3 m/s                                               |
|-------------------------------|-----------------------------------------------------|
| Operating conditions 105N4460 | + 5 °C to 43 °C - humidity < 90 % rH non condensing |
| Storage conditions            | -25 °C to 70 °C - humidity < 90 % rH non condensing |
| Supply voltage                | 100-127 V (± 10 %)                                  |
| Frequency                     | 50/60 Hz                                            |
| Input power rating            | 450 W                                               |

Secop accepts no responsibility for possible errors in catalogs, brochures, and ot