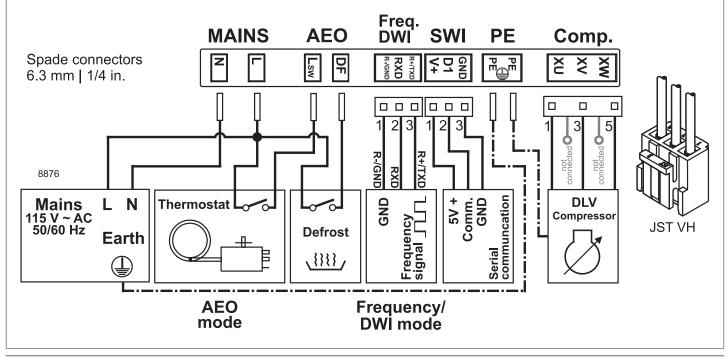

## **Instructions**

DLV Compressors 100-127V 50/60Hz 105N446x Series Controllers

| Airflow                       | 3 m/s                                               |
|-------------------------------|-----------------------------------------------------|
| Operating conditions 105N4460 | + 5 °C to 43 °C - humidity < 90 % rH non condensing |
| Storage conditions            | -25 °C to 70 °C - humidity < 90 % rH non condensing |
| Supply voltage                | 100-127 V (± 10 %)                                  |
| Frequency                     | 50/60 Hz                                            |
| Input power rating            | 450 W                                               |