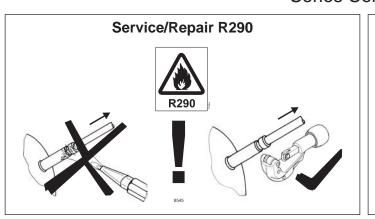

## Instructions

DLV Compressors 100-127V 50/60Hz 105N446x Series Controllers







1/2







## **Instructions**

DLV Compressors 100-127V 50/60Hz 105N446x Series Controllers













| Airflow                       | 3 m/s                                               |
|-------------------------------|-----------------------------------------------------|
| Operating conditions 105N4460 | + 5 °C to 43 °C - humidity < 90 % rH non condensing |
| Storage conditions            | -25 °C to 70 °C - humidity < 90 % rH non condensing |
| Supply voltage                | 100-127 V (± 10 %)                                  |
| Frequency                     | 50/60 Hz                                            |
| Input power rating            | 450 W                                               |

Secop accepts no responsibility for possible errors in catalogs, brochures, and other printed material. Secop reserves the right to alter its products without notice. This also