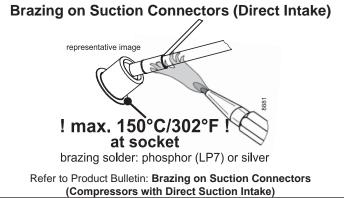

## Instructions

DLV Compressors 100-127V 50/60Hz 105N446x Series Controllers







1/2







## **Instructions**

DLV Compressors 100-127V 50/60Hz 105N446x Series Controllers













| Airflow                       | 3 m/s                                               |
|-------------------------------|-----------------------------------------------------|
| Operating conditions 105N4460 | + 5 °C to 43 °C - humidity < 90 % rH non condensing |
| Storage conditions            | -25 °C to 70 °C - humidity < 90 % rH non condensing |
| Supply voltage                | 100-127 V (± 10 %)                                  |
| Frequency                     | 50/60 Hz                                            |
| Input power rating            | 450 W                                               |

Secop accepts no responsibility for possible errors in catalogs, brochures, and other printed material. Secop reserves the right to alter its products without notice. This also ap