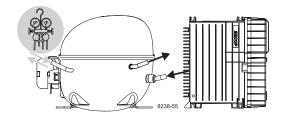

## **Instructions**

NLV Compressors 100-240V 50/60Hz 105N476x Series Controllers