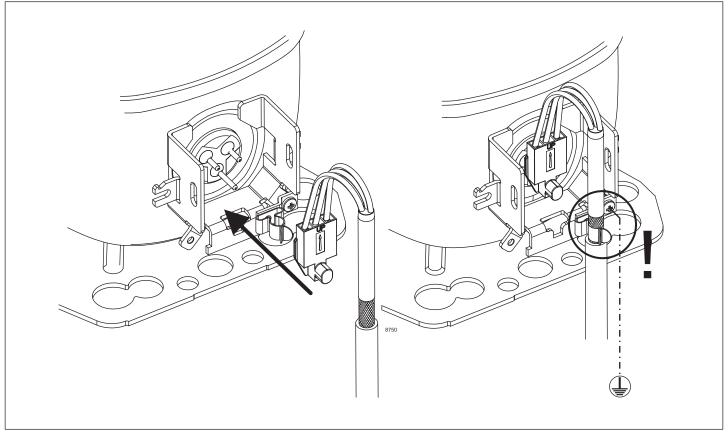

## **Instructions**

NLV Compressors 100-240V 50/60Hz 105N476x Series Controllers













## **Instructions**

NLV Compressors 100-240V 50/60Hz 105N476x Series Controllers











| Airflow              | 3 m/s                                               |
|----------------------|-----------------------------------------------------|
| Operating conditions | + 5 °C to 43 °C - humidity < 90 % rH non condensing |
| Storage conditions   | -25 °C to 70 °C - humidity < 90 % rH non condensing |
| Supply voltage       | 100-240 V (± 10 %)                                  |
| Frequency            | 50/60 Hz                                            |
| Input power, max.    | 1000 W                                              |

Secop accepts no responsibility for possible errors in catalogs, brochures, and other printed material. Secop reserves the right to alter its product