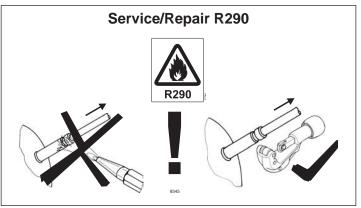

## **Instructions**

NLV Compressors 100-240V 50/60Hz 105N476x Series Controllers













## **Instructions**

NLV Compressors 100-240V 50/60Hz 105N476x Series Controllers











| Airflow              | 3 m/s                                               |
|----------------------|-----------------------------------------------------|
| Operating conditions | + 5 °C to 43 °C - humidity < 90 % rH non condensing |
| Storage conditions   | -25 °C to 70 °C - humidity < 90 % rH non condensing |
| Supply voltage       | 100-240 V (± 10 %)                                  |
| Frequency            | 50/60 Hz                                            |
| Input power, max.    | 1000 W                                              |

Secop accepts no responsibility for possible errors in catalogs, brochures, and other printed material. Secop reserves the right to alter its products without notice. This also applies to products already on order provided that such alterat