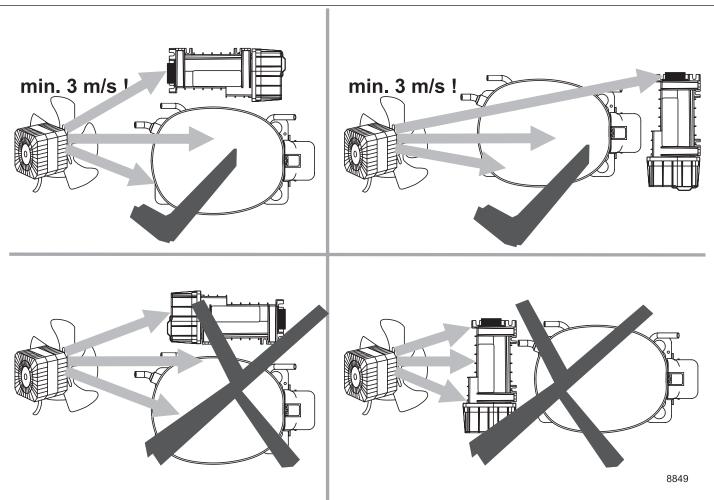

## **Instructions**

NLV Compressors 100-240V 50/60Hz 105N476x Series Controllers

| Airflow              | 3 m/s                                               |
|----------------------|-----------------------------------------------------|
| Operating conditions | + 5 °C to 43 °C - humidity < 90 % rH non condensing |
| Storage conditions   | -25 °C to 70 °C - humidity < 90 % rH non condensing |
| Supply voltage       | 100-240 V (± 10 %)                                  |
| Frequency            | 50/60 Hz                                            |
| Input power, max.    | 1000 W                                              |