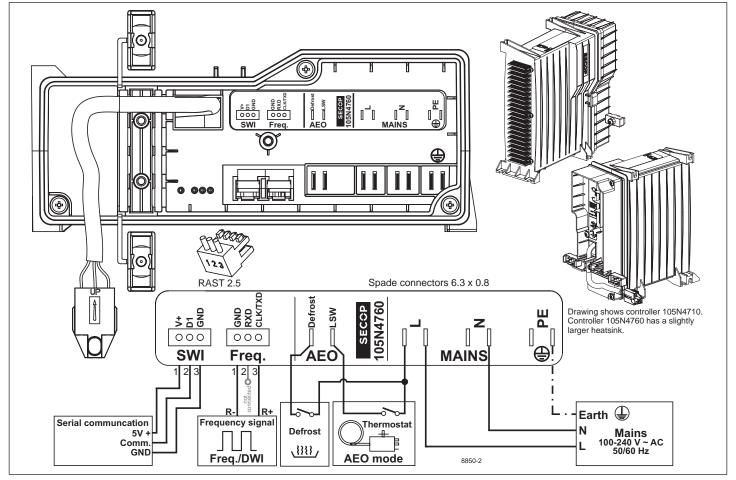

## **Instructions**

NLV Compressors 100-240V 50/60Hz 105N476x Series Controllers

## **Instructions**

NLV Compressors 100-240V 50/60Hz 105N476x Series Controllers

| Airflow              | 3 m/s                                               |
|----------------------|-----------------------------------------------------|
| Operating conditions | + 5 °C to 43 °C - humidity < 90 % rH non condensing |
| Storage conditions   | -25 °C to 70 °C - humidity < 90 % rH non condensing |
| Supply voltage       | 100-240 V (± 10 %)                                  |
| Frequency            | 50/60 Hz                                            |
| Input power, max.    | 1000 W                                              |