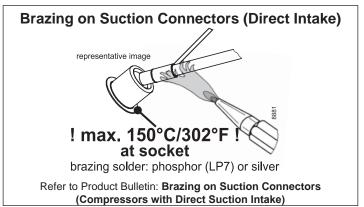

## **Instructions**

NLV Compressors 100-240V 50/60Hz 105N476x Series Controllers