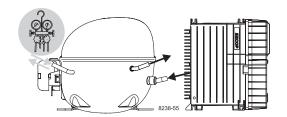

## **Instructions**

NLV Compressors 220-240V 50/60Hz 105N47xx Series Controllers

## **Instructions**

NLV Compressors 220-240V 50/60Hz 105N47xx Series Controllers

| Airflow              | 3 m/s                                               |
|----------------------|-----------------------------------------------------|
| Operating conditions | + 5 °C to 43 °C - humidity < 90 % rH non condensing |
| Storage conditions   | -25 °C to 70 °C - humidity < 90 % rH non condensing |
| Supply voltage       | 230 V (+15 % / - 20 %)                              |
| Frequency            | 50/60 Hz                                            |
| Input power rating   | 1000 W at 230 V (+15 % / - 20 %)                    |