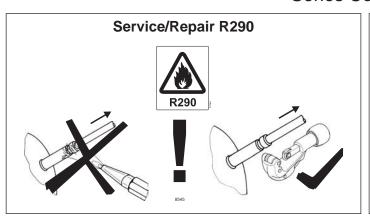

## **Instructions**

NLV Compressors 220-240V 50/60Hz 105N47xx Series Controllers













## **Instructions**

NLV Compressors 220-240V 50/60Hz 105N47xx Series Controllers













| Airflow              | 3 m/s                                               |
|----------------------|-----------------------------------------------------|
| Operating conditions | + 5 °C to 43 °C - humidity < 90 % rH non condensing |
| Storage conditions   | -25 °C to 70 °C - humidity < 90 % rH non condensing |
| Supply voltage       | 230 V (+15 % / - 20 %)                              |
| Frequency            | 50/60 Hz                                            |
| Input power rating   | 1000 W at 230 V (+15 % / - 20 %)                    |

Secop accepts no responsibility for possible errors in catalogs, brochures, and other printed material. Secop reserves the right to alter its products without notice. This also applies to products already on order provided that such alterat