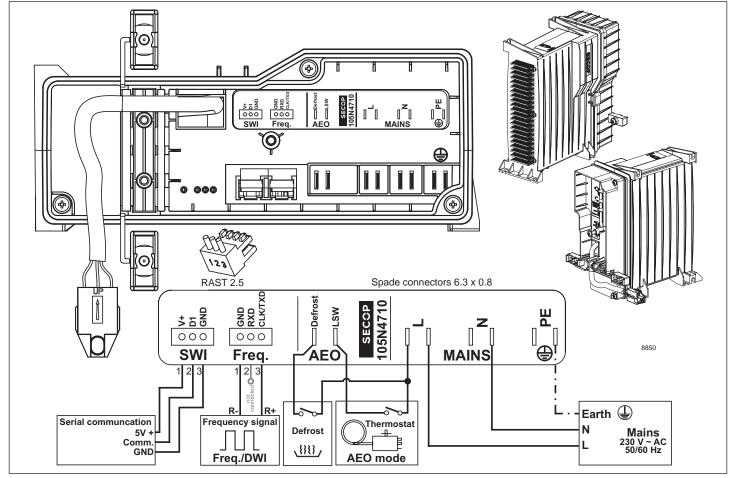

## **Instructions**

NLV Compressors 220-240V 50/60Hz 105N47xx Series Controllers

## **Instructions**

NLV Compressors 220-240V 50/60Hz 105N47xx Series Controllers

| Airflow              | 3 m/s                                               |
|----------------------|-----------------------------------------------------|
| Operating conditions | + 5 °C to 43 °C - humidity < 90 % rH non condensing |
| Storage conditions   | -25 °C to 70 °C - humidity < 90 % rH non condensing |
| Supply voltage       | 230 V (+15 % / - 20 %)                              |
| Frequency            | 50/60 Hz                                            |
| Input power rating   | 1000 W at 230 V (+15 % / - 20 %)                    |