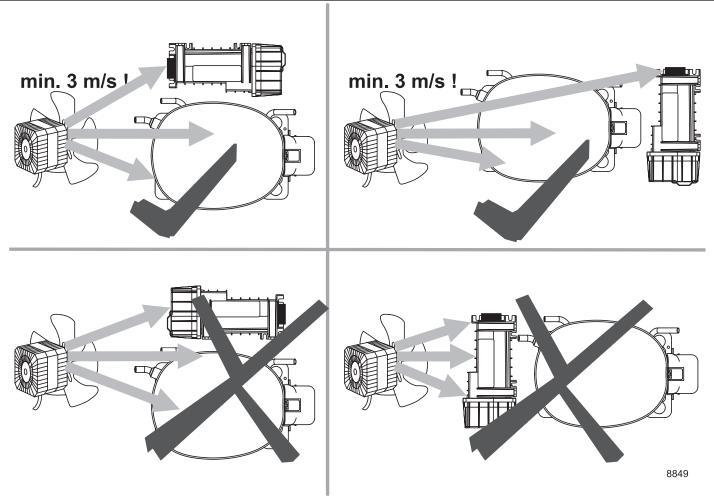

## **Instructions**

NLV Compressors 220-240V 50/60Hz 105N47xx Series Controllers

| Airflow              | 3 m/s                                               |
|----------------------|-----------------------------------------------------|
| Operating conditions | + 5 °C to 43 °C - humidity < 90 % rH non condensing |
| Storage conditions   | -25 °C to 70 °C - humidity < 90 % rH non condensing |
| Supply voltage       | 230 V (+15 % / - 20 %)                              |
| Frequency            | 50/60 Hz                                            |
| Input power rating   | 1000 W at 230 V (+15 % / - 20 %)                    |