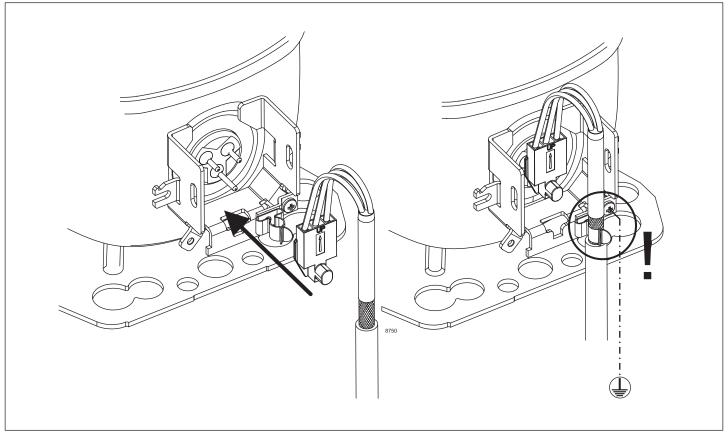

## **Instructions**

NLV Compressors 220-240V 50/60Hz 105N47xx Series Controllers

## **Instructions**

NLV Compressors 220-240V 50/60Hz 105N47xx Series Controllers

| Airflow              | 3 m/s                                               |
|----------------------|-----------------------------------------------------|
| Operating conditions | + 5 °C to 43 °C - humidity < 90 % rH non condensing |
| Storage conditions   | -25 °C to 70 °C - humidity < 90 % rH non condensing |
| Supply voltage       | 230 V (+15 % / - 20 %)                              |
| Frequency            | 50/60 Hz                                            |
| Input power rating   | 1000 W at 230 V (+15 % / - 20 %)                    |