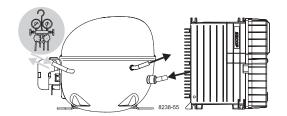

## **Instructions**

NLV Compressors 220-240V 50/60Hz 105N47xx Series Controllers