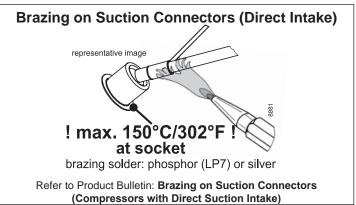

## **Instructions**

NLV Compressors 220-240V 50/60Hz 105N47xx Series Controllers













## **Instructions**

NLV Compressors 220-240V 50/60Hz 105N47xx Series Controllers













| Airflow              | 3 m/s                                               |
|----------------------|-----------------------------------------------------|
| Operating conditions | + 5 °C to 43 °C - humidity < 90 % rH non condensing |
| Storage conditions   | -25 °C to 70 °C - humidity < 90 % rH non condensing |
| Supply voltage       | 230 V (+15 % / - 20 %)                              |
| Frequency            | 50/60 Hz                                            |
| Input power rating   | 1000 W at 230 V (+15 % / - 20 %)                    |

Secop accepts no responsibility for possible errors in catalogs, brochures, and other printed material. Secop reserves the right to alter its products without notice. This also applies to products already on order provided that such alteratio