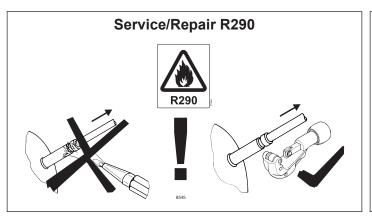

## **Instructions**

NLV Compressors 220-240V 50/60Hz 105N491x Series Controllers













## **Instructions**

NLV Compressors 220-240V 50/60Hz 105N491x Series Controllers













| Airflow              | 3 m/s                                               |
|----------------------|-----------------------------------------------------|
| Operating conditions | + 5 °C to 43 °C - humidity < 90 % rH non condensing |
| Storage conditions   | -25 °C to 70 °C - humidity < 90 % rH non condensing |
| Supply voltage       | 220-240 V (± 10 %)                                  |
| Frequency            | 50/60 Hz                                            |
| Input power, max.    | 1000 W                                              |

Secop accepts no responsibility for possible errors in catalogs, brochures, and other printed material. Secop reserves the right to alter its products without notice. This also applies to products already on order provided that such alterat