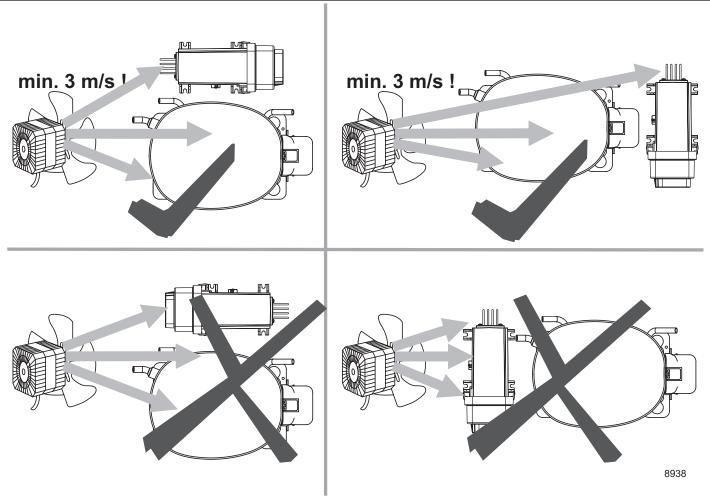

## **Instructions**

NLV Compressors 220-240V 50/60Hz 105N491x Series Controllers

| Airflow              | 3 m/s                                               |
|----------------------|-----------------------------------------------------|
| Operating conditions | + 5 °C to 43 °C - humidity < 90 % rH non condensing |
| Storage conditions   | -25 °C to 70 °C - humidity < 90 % rH non condensing |
| Supply voltage       | 220-240 V (± 10 %)                                  |
| Frequency            | 50/60 Hz                                            |
| Input power, max.    | 1000 W                                              |