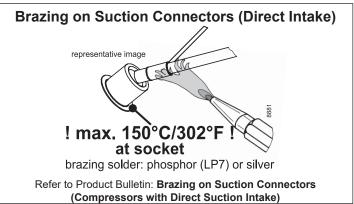

## **Instructions**

NLV Compressors 220-240V 50/60Hz 105N491x Series Controllers