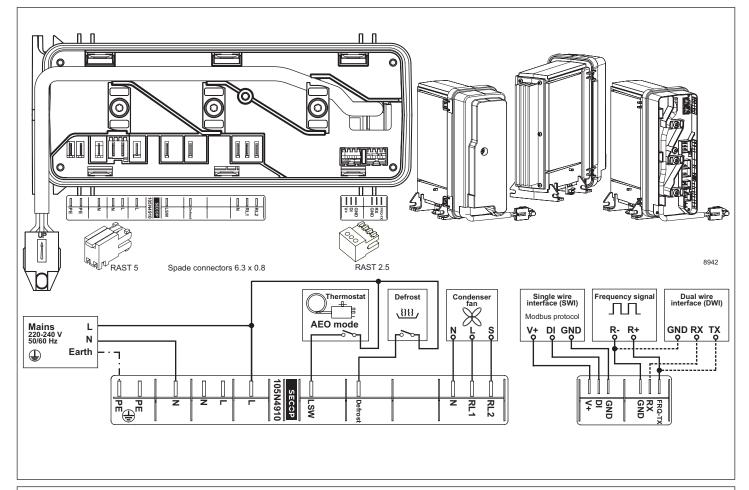

## **Instructions**

NLV Compressors 220-240V 50/60Hz 105N491x Series Controllers

| Airflow              | 3 m/s                                               |
|----------------------|-----------------------------------------------------|
| Operating conditions | + 5 °C to 43 °C - humidity < 90 % rH non condensing |
| Storage conditions   | -25 °C to 70 °C - humidity < 90 % rH non condensing |
| Supply voltage       | 220-240 V (± 10 %)                                  |
| Frequency            | 50/60 Hz                                            |
| Input power, max.    | 1000 W                                              |