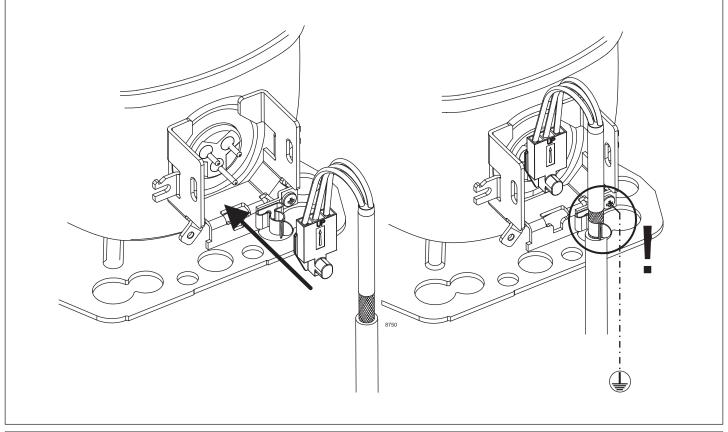

## **Instructions**

NLV Compressors 220-240V 50/60Hz 105N491x Series Controllers

## **Instructions**

NLV Compressors 220-240V 50/60Hz 105N491x Series Controllers

| Airflow              | 3 m/s                                               |
|----------------------|-----------------------------------------------------|
| Operating conditions | + 5 °C to 43 °C - humidity < 90 % rH non condensing |
| Storage conditions   | -25 °C to 70 °C - humidity < 90 % rH non condensing |
| Supply voltage       | 220-240 V (± 10 %)                                  |
| Frequency            | 50/60 Hz                                            |
| Input power, max.    | 1000 W                                              |