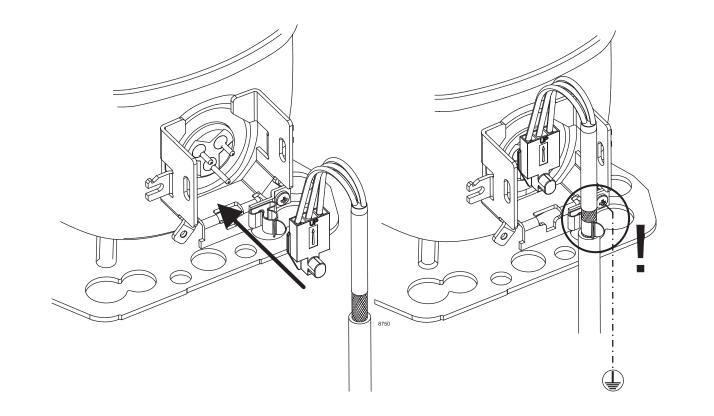

## Instructions

NLV Compressors 100-240V 50/60Hz 105N496x Series Controllers

TOOL4COOL®

| Airflow              | 3 m/s                                               |
|----------------------|-----------------------------------------------------|
| Operating conditions | + 5 °C to 43 °C - humidity < 90 % rH non condensing |
| Storage conditions   | -25 °C to 70 °C - humidity < 90 % rH non condensing |
| Supply voltage       | 100-240 V (± 10 %)                                  |
| Frequency            | 50/60 Hz                                            |
| Input power, max.    | 1000 W                                              |