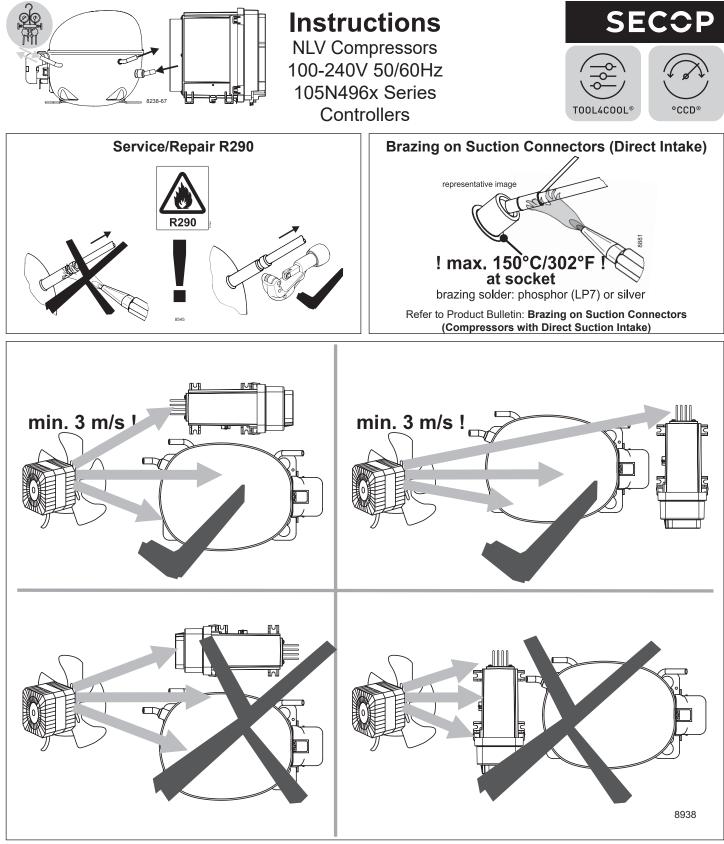

## Instructions

NLV Compressors 100-240V 50/60Hz 105N496x Series Controllers

TOOL4COOL®

| Airflow              | 3 m/s                                               |
|----------------------|-----------------------------------------------------|
| Operating conditions | + 5 °C to 43 °C - humidity < 90 % rH non condensing |
| Storage conditions   | -25 °C to 70 °C - humidity < 90 % rH non condensing |
| Supply voltage       | 100-240 V (± 10 %)                                  |
| Frequency            | 50/60 Hz                                            |
| Input power, max.    | 1000 W                                              |