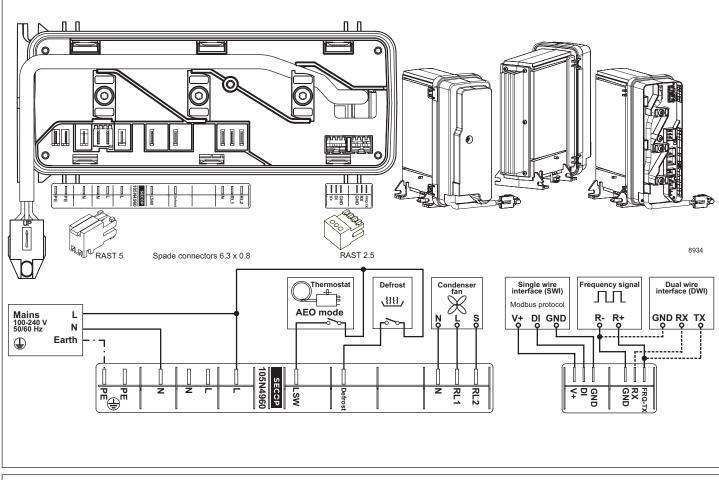

## Instructions

NLV Compressors 100-240V 50/60Hz 105N496x Series Controllers

TOOL4COOL®

| Airflow              | 3 m/s                                               |
|----------------------|-----------------------------------------------------|
| Operating conditions | + 5 °C to 43 °C - humidity < 90 % rH non condensing |
| Storage conditions   | -25 °C to 70 °C - humidity < 90 % rH non condensing |
| Supply voltage       | 100-240 V (± 10 %)                                  |
| Frequency            | 50/60 Hz                                            |
| Input power, max.    | 1000 W                                              |