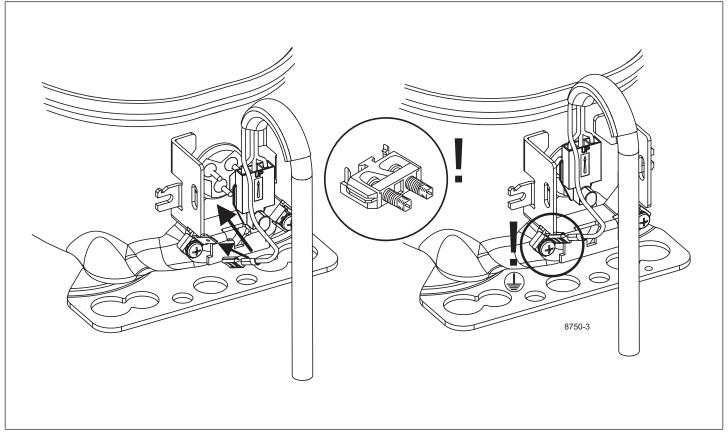

NLV Compressors 100-240V 50/60Hz 105N486x Series Controllers

| Mains   | red    | S1         | red    |
|---------|--------|------------|--------|
| RL 1    | blue   | S2         | blue   |
| RL 2    | yellow | <b>S</b> 3 | black  |
| RL 3    | black  | <b>S4</b>  | yellow |
| RL 4, 5 | grey   | AIO        | brown  |
| RL 6, 7 | brown  | DIO1       | grey   |
| RL 8    | green  | DIO2       | pink   |
|         |        | Display    | green  |
|         |        |            |        |