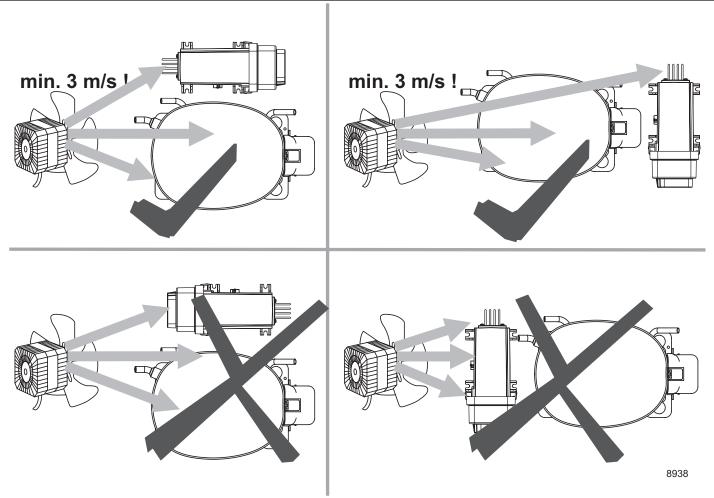

| Airflow                                                                | 3 m/s                                               |
|------------------------------------------------------------------------|-----------------------------------------------------|
| Operating conditions                                                   | + 5 °C to 43 °C - humidity < 90 % rH non condensing |
| Storage conditions -25 °C to 70 °C - humidity < 90 % rH non condensing |                                                     |
| Supply voltage                                                         | 100-240 V (± 10 %)                                  |
| Frequency                                                              | 50/60 Hz                                            |
| Input power, max.                                                      | 1000 W                                              |

NLV Compressors 100-240V 50/60Hz 105N486x Series Controllers

| Airflow                                                                | 3 m/s                                               |
|------------------------------------------------------------------------|-----------------------------------------------------|
| Operating conditions                                                   | + 5 °C to 43 °C - humidity < 90 % rH non condensing |
| Storage conditions -25 °C to 70 °C - humidity < 90 % rH non condensing |                                                     |
| Supply voltage                                                         | 100-240 V (± 10 %)                                  |
| Frequency                                                              | 50/60 Hz                                            |
| Input power, max.                                                      | 1000 W                                              |