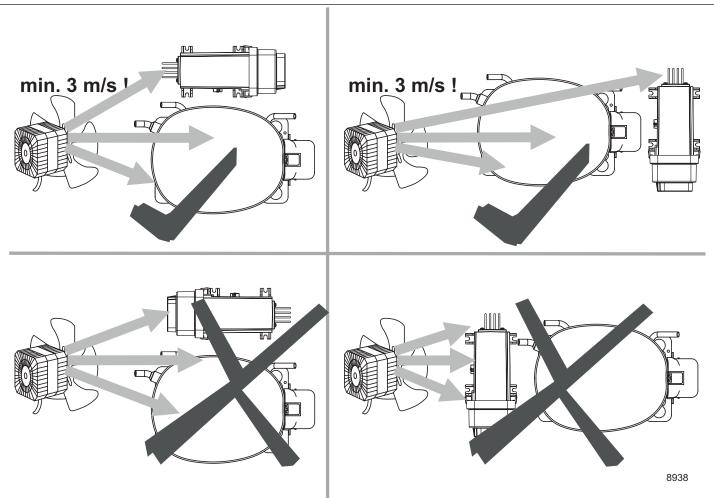

| Airflow                                                                | 3 m/s                                               |
|------------------------------------------------------------------------|-----------------------------------------------------|
| Operating conditions                                                   | + 5 °C to 43 °C - humidity < 90 % rH non condensing |
| Storage conditions -25 °C to 70 °C - humidity < 90 % rH non condensing |                                                     |
| Supply voltage                                                         | 100-240 V (± 10 %)                                  |
| Frequency                                                              | 50/60 Hz                                            |
| Input power, max.                                                      | 1000 W                                              |

NLV Compressors 220-240V 50/60Hz 105N491x Series Controllers

1/2

NLV Compressors 220-240V 50/60Hz 105N491x Series Controllers

| Airflow                                                              | 3 m/s                                               |  |
|----------------------------------------------------------------------|-----------------------------------------------------|--|
| Operating conditions + 5 °C to 43 °C - humidity < 90 % rH non conder |                                                     |  |
| Storage conditions                                                   | -25 °C to 70 °C - humidity < 90 % rH non condensing |  |
| Supply voltage                                                       | 220-240 V (± 10 %)                                  |  |
| Frequency                                                            | 50/60 Hz                                            |  |
| Input power, max.                                                    | 1000 W                                              |  |

NLV Compressors 100-240V 50/60Hz 105N486x Series Controllers

| Airflow                                                                | 3 m/s                                               |
|------------------------------------------------------------------------|-----------------------------------------------------|
| Operating conditions                                                   | + 5 °C to 43 °C - humidity < 90 % rH non condensing |
| Storage conditions -25 °C to 70 °C - humidity < 90 % rH non condensing |                                                     |
| Supply voltage                                                         | 100-240 V (± 10 %)                                  |
| Frequency                                                              | 50/60 Hz                                            |
| Input power, max.                                                      | 1000 W                                              |