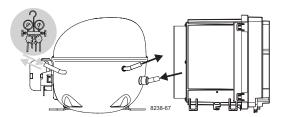

NLV Compressors 100-240V 50/60Hz 105N4960/105N4964 Controllers

Keep electrical equipment clear from oil, chemicals, and water

1/2

NLV Compressors 100-240V 50/60Hz 105N4960/105N4964 Controllers

(Compressors with Direct Suction Intake)