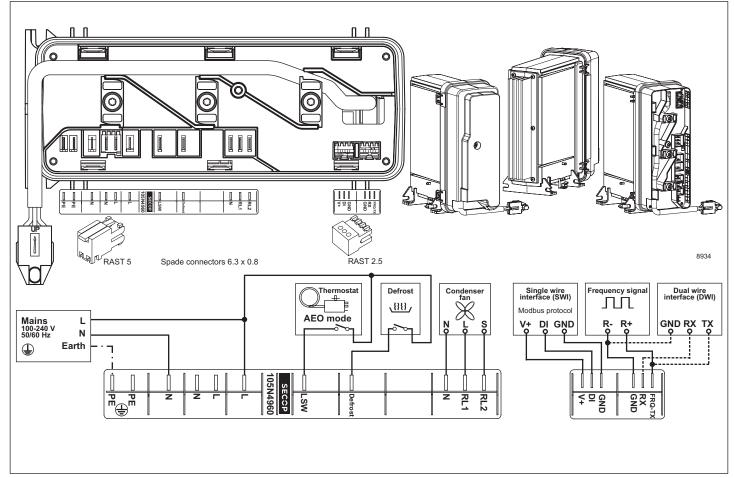

NLV Compressors 100-240V 50/60Hz 105N486x Series Controllers

| Mains   | red    | S1         | red    |
|---------|--------|------------|--------|
| RL 1    | blue   | S2         | blue   |
| RL 2    | yellow | <b>S</b> 3 | black  |
| RL 3    | black  | <b>S4</b>  | yellow |
| RL 4, 5 | grey   | AIO        | brown  |
| RL 6, 7 | brown  | DIO1       | grey   |
| RL 8    | green  | DIO2       | pink   |
|         |        | Display    | green  |
|         |        |            |        |