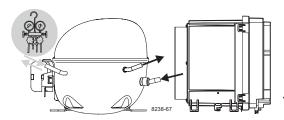

NLV Compressors 100-240V 50/60Hz 105N4960/105N4964 Controllers

Keep electrical equipment clear from oil, chemicals, and water

1/2

NLV Compressors 100-240V 50/60Hz 105N4960/105N4964 Controllers

(Compressors with Direct Suction Intake)