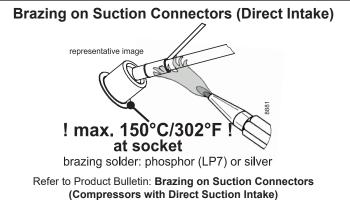

NLV Compressors 100-240V 50/60Hz 105N4960/105N4964 Controllers

Keep electrical equipment clear from oil, chemicals, and water

1/2

NLV Compressors 100-240V 50/60Hz 105N4960/105N4964 Controllers

(Compressors with Direct Suction Intake)