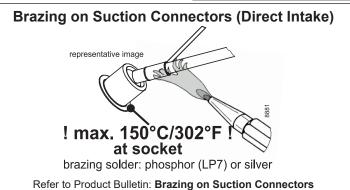

NLV Compressors 100-240V 50/60Hz 105N4960/105N4964 Controllers



Keep electrical equipment clear from oil, chemicals, and water







1/2







NLV Compressors 100-240V 50/60Hz 105N4960/105N4964 Controllers















(Compressors with Direct Suction Intake)



| Airflow                                                                | 3 m/s                                               |
|------------------------------------------------------------------------|-----------------------------------------------------|
| Operating conditions                                                   | + 5 °C to 43 °C - humidity < 90 % rH non condensing |
| Storage conditions -25 °C to 70 °C - humidity < 90 % rH non condensing |                                                     |
| Supply voltage                                                         | 100-240 V (± 10 %)                                  |
| Frequency                                                              | 50/60 Hz