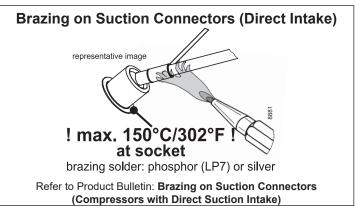

NLV Compressors 100-240V 50/60Hz 105N4960/105N4964 Controllers

Keep electrical equipment clear from oil, chemicals, and water

1/2

NLV Compressors 100-240V 50/60Hz 105N4960/105N4964 Controllers

(Compressors with Direct Suction Intake)