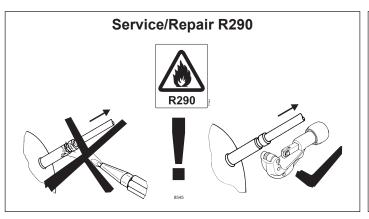

NLV Compressors 100-240V 50/60Hz 105N4960/105N4964 Controllers

Keep electrical equipment clear from oil, chemicals, and water

1/2

NLV Compressors 100-240V 50/60Hz 105N4960/105N4964 Controllers

(Compressors with Direct Suction Intake)