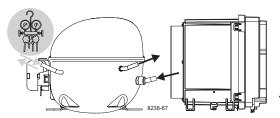

NLV Compressors 100-240V 50/60Hz 105N4960/105N4964 Controllers

Keep electrical equipment clear from oil, chemicals, and water

1/2

NLV Compressors 100-240V 50/60Hz 105N4960/105N4964 Controllers

(Compressors with Direct Suction Intake)