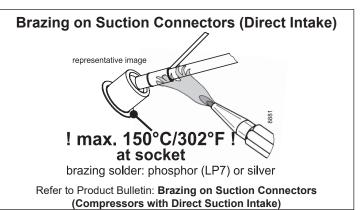

NLV Compressors 100-240V 50/60Hz 105N4960/105N4964 Controllers

Keep electrical equipment clear from oil, chemicals, and water

1/2

NLV Compressors 100-240V 50/60Hz 105N4960/105N4964 Controllers

(Compressors with Direct Suction Intake)