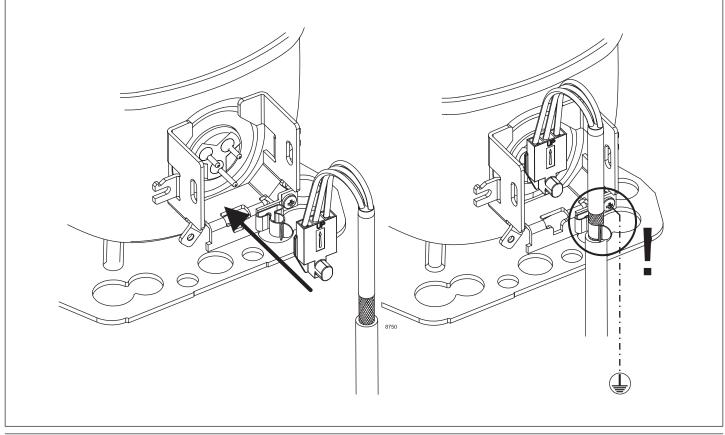

---------------------|-----------------------------------------------------|
| Operating conditions                                                   | + 5 °C to 43 °C - humidity < 90 % rH non condensing |
| Storage conditions -25 °C to 70 °C - humidity < 90 % rH non condensing |                                                     |
| Supply voltage                                                         | 100-240 V (± 10 %)                                  |
| Frequency                                                              | 50/60 Hz                                            |
| Input power, max.                                                      | 1000 W                                              |



NLV Compressors 220-240V 50/60Hz 105N491x Series Controllers







1/2







NLV Compressors 220-240V 50/60Hz 105N491x Series Controllers













| Airflow                                                              | 3 m/s                                               |  |
|----------------------------------------------------------------------|-----------------------------------------------------|--|
| Operating conditions + 5 °C to 43 °C - humidity < 90 % rH non conder |                                                     |  |
| Storage conditions                                                   | -25 °C to 70 °C - humidity < 90 % rH non condensing |  |
| Supply voltage                                                       | 220-240 V (± 10 %)                                  |  |
| Frequency                                                            |