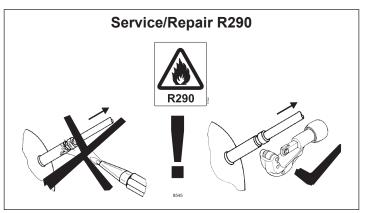

NLV Compressors 100-240V 50/60Hz 105N4960/105N4964 Controllers

Keep electrical equipment clear from oil, chemicals, and water

1/2

NLV Compressors 100-240V 50/60Hz 105N4960/105N4964 Controllers

(Compressors with Direct Suction Intake)