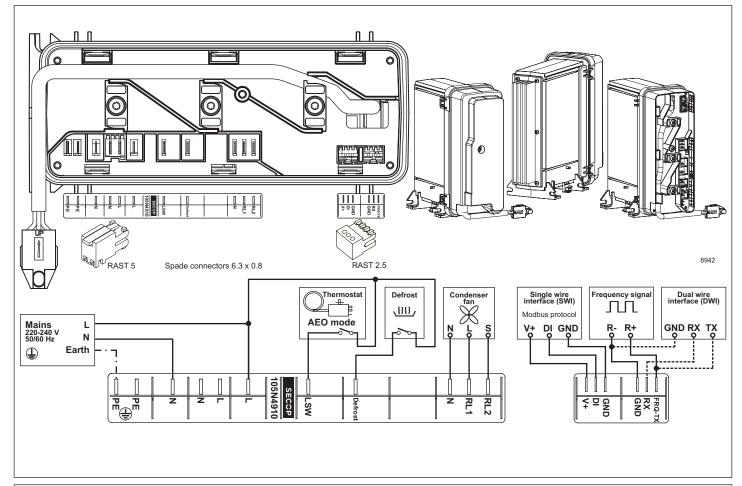

NLV Compressors 100-240V 50/60Hz 105N486x Series Controllers

| Mains   | red    | S1         | red    |
|---------|--------|------------|--------|
| RL 1    | blue   | S2         | blue   |
| RL 2    | yellow | <b>S</b> 3 | black  |
| RL 3    | black  | <b>S4</b>  | yellow |
| RL 4, 5 | grey   | AIO        | brown  |
| RL 6, 7 | brown  | DIO1       | grey   |
| RL 8    | green  | DIO2       | pink   |
|         |        | Display    | green  |
|         |        |            |        |