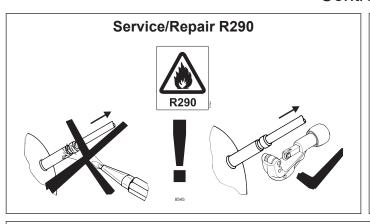

NLV Compressors 100-240V 50/60Hz 105N4960/105N4964 Controllers

Keep electrical equipment clear from oil, chemicals, and water

1/2

NLV Compressors 100-240V 50/60Hz 105N4960/105N4964 Controllers

(Compressors with Direct Suction Intake)