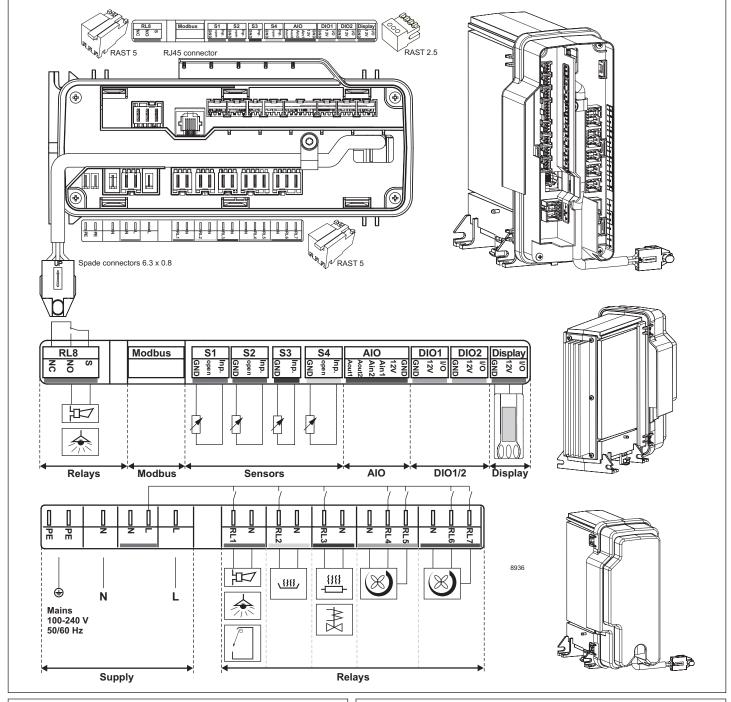

NLV Compressors 100-240V 50/60Hz 105N486x Series Controllers

| Mains   | red    | S1         | red    |
|---------|--------|------------|--------|
| RL 1    | blue   | S2         | blue   |
| RL 2    | yellow | <b>S</b> 3 | black  |
| RL 3    | black  | <b>S4</b>  | yellow |
| RL 4, 5 | grey   | AIO        | brown  |
| RL 6, 7 | brown  | DIO1       | grey   |
| RL 8    | green  | DIO2       | pink   |
|         |        | Display    | green  |
|         |        |            |        |