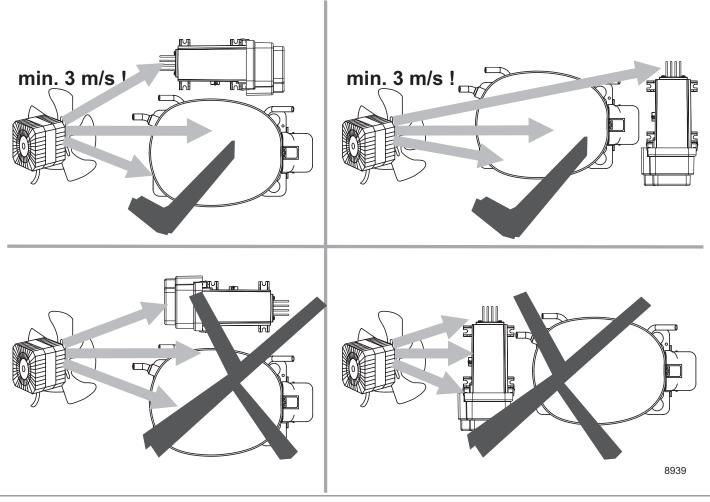

| Airflow                                                                | 3 m/s                                               |
|------------------------------------------------------------------------|-----------------------------------------------------|
| Operating conditions                                                   | + 5 °C to 43 °C - humidity < 90 % rH non condensing |
| Storage conditions -25 °C to 70 °C - humidity < 90 % rH non condensing |                                                     |
| Supply voltage                                                         | 100-240 V (± 10 %)                                  |
| Frequency                                                              | 50/60 Hz                                            |
| Input power, max.                                                      | 1000 W                                              |

NLV Compressors 100-240V 50/60Hz 105N486x Series Controllers

| Airflow                                                                | 3 m/s                                               |
|------------------------------------------------------------------------|-----------------------------------------------------|
| Operating conditions                                                   | + 5 °C to 43 °C - humidity < 90 % rH non condensing |
| Storage conditions -25 °C to 70 °C - humidity < 90 % rH non condensing |                                                     |
| Supply voltage                                                         | 100-240 V (± 10 %)                                  |
| Frequency                                                              | 50/60 Hz                                            |
| Input power, max.                                                      | 1000 W                                              |