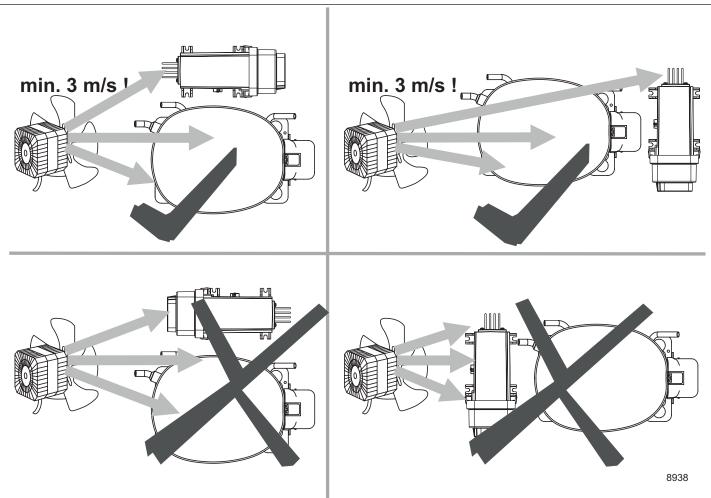

| Airflow                                                                | 3 m/s                                               |
|------------------------------------------------------------------------|-----------------------------------------------------|
| Operating conditions                                                   | + 5 °C to 43 °C - humidity < 90 % rH non condensing |
| Storage conditions -25 °C to 70 °C - humidity < 90 % rH non condensing |                                                     |
| Supply voltage                                                         | 100-240 V (± 10 %)                                  |
| Frequency                                                              | 50/60 Hz                                            |
| Input power, max.                                                      | 1000 W                                              |

NLV Compressors 220-240V 50/60Hz 105N491x Series Controllers

1/2

NLV Compressors 220-240V 50/60Hz 105N491x Series Controllers

| Airflow                                                              | 3 m/s                                               |  |
|----------------------------------------------------------------------|-----------------------------------------------------|--|
| Operating conditions + 5 °C to 43 °C - humidity < 90 % rH non conder |                                                     |  |
| Storage conditions                                                   | -25 °C to 70 °C - humidity < 90 % rH non condensing |  |
| Supply voltage                                                       | 220-240 V (± 10 %)                                  |  |
| Frequency                                                            | 50/60 Hz                                            |  |
| Input power, max.                                                    | 1000 W                                              |  |

NLV Compressors 100-240V 50/60Hz 105N486x Series Controllers

| Airflow                                                                | 3 m/s                                               |
|------------------------------------------------------------------------|-----------------------------------------------------|
| Operating conditions                                                   | + 5 °C to 43 °C - humidity < 90 % rH non condensing |
| Storage conditions -25 °C to 70 °C - humidity < 90 % rH non condensing |                                                     |
| Supply voltage                                                         | 100-240 V (± 10 %)                                  |
| Frequency                                                              | 50/60 Hz                                            |
| Input power, max.                                                      | 1000 W                                              |