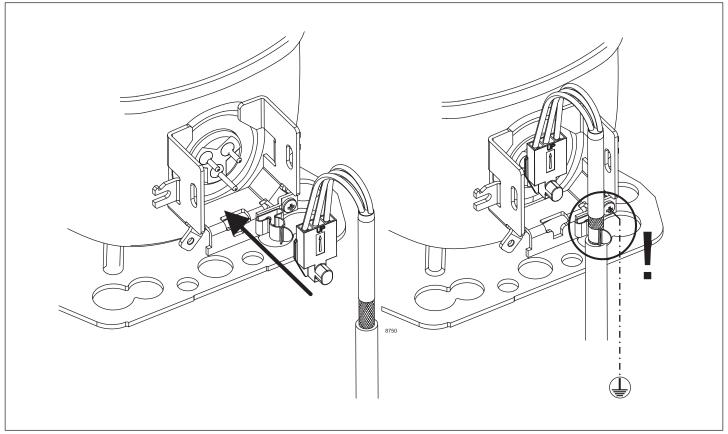

NLV Compressors 100-240V 50/60Hz 105N4960/105N4964 Controllers

Keep electrical equipment clear from oil, chemicals, and water

1/2

NLV Compressors 100-240V 50/60Hz 105N4960/105N4964 Controllers

(Compressors with Direct Suction Intake)