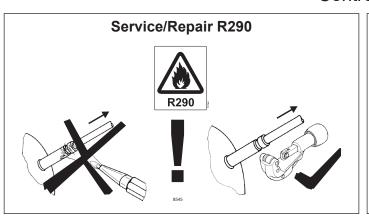

NLV Compressors 100-240V 50/60Hz 105N4960/105N4964 Controllers



Keep electrical equipment clear from oil, chemicals, and water







1/2







NLV Compressors 100-240V 50/60Hz 105N4960/105N4964 Controllers















(Compressors with Direct Suction Intake)



| Airflow                                                                | 3 m/s                                               |
|------------------------------------------------------------------------|-----------------------------------------------------|
| Operating conditions                                                   | + 5 °C to 43 °C - humidity < 90 % rH non condensing |
| Storage conditions -25 °C to 70 °C - humidity < 90 % rH non condensing |                                                     |
| Supply voltage                                                         | 100-240 V (± 10 %)                                  |
| Frequency                                                              | 50/60 Hz