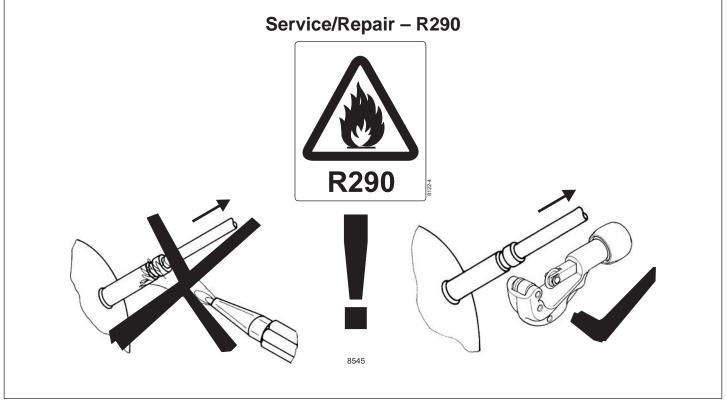

## **Instructions**

SLV Compressors 110-120V 50/60Hz 105N467x Series Controllers













## **Instructions**

**SLV Compressors** 105N467x













| Airflow              | 3 m/s                                                |
|----------------------|------------------------------------------------------|
| Operating conditions | -14 °F to 109 °F - humidity < 90 % rH non condensing |
| Operating conditions | 41 °C to 109 °F - humidity < 90 % rH non condensing  |
| Storage conditions   | -4 °F to 158 °F - humidity < 90 % rH non condensing  |
| Supply voltage       | 115 V (+15 % / - 20 %)                               |
| Frequency            | 50/60 Hz                                             |
| Input power rating   | 1000 W at 115 V (+15 % / - 20 %)                     |

Secop accepts no responsibility for possible errors in catalogs, brochures, and other printed material. Secop reserves the right to alter its products with