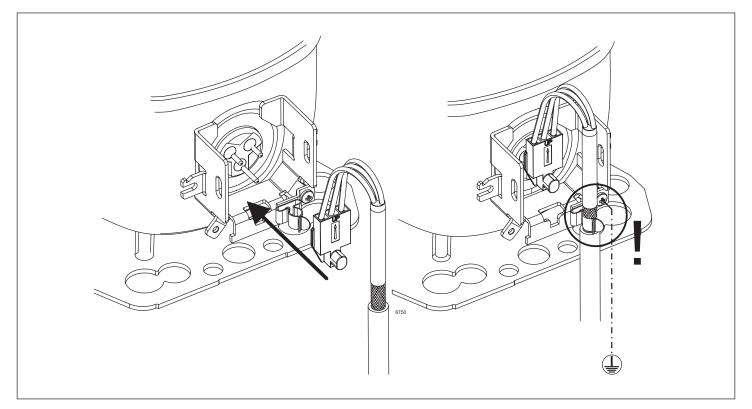

## **Instructions**

SLV Compressors 110-120V 50/60Hz 105N467x Series Controllers













## **Instructions**

**SLV Compressors** 105N467x













| Airflow              | 3 m/s                                                |
|----------------------|------------------------------------------------------|
| Operating conditions | -14 °F to 109 °F - humidity < 90 % rH non condensing |
| Operating conditions | 41 °C to 109 °F - humidity < 90 % rH non condensing  |
| Storage conditions   | -4 °F to 158 °F - humidity < 90 % rH non condensing  |
| Supply voltage       | 115 V (+15 % / - 20 %)                               |
| Frequency            | 50/60 Hz                                             |
| Input power rating   | 1000 W at 115 V (+15 % / - 20 %)                     |

Secop accepts no responsibility for possible errors in catalogs, brochures, and other printe