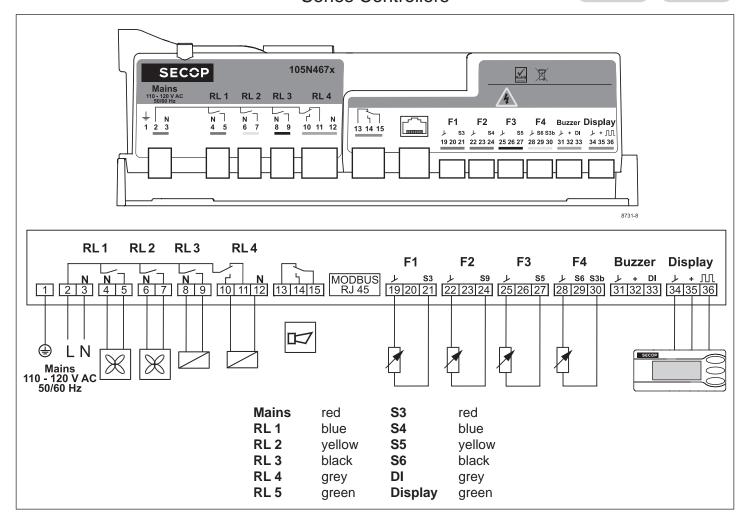

## **Instructions**

SLV Compressors 110-120V 50/60Hz 105N467x Series Controllers

## **Instructions**

**SLV Compressors** 105N467x

| Airflow              | 3 m/s                                                |
|----------------------|------------------------------------------------------|
| Operating conditions | -14 °F to 109 °F - humidity < 90 % rH non condensing |
| Operating conditions | 41 °C to 109 °F - humidity < 90 % rH non condensing  |
| Storage conditions   | -4 °F to 158 °F - humidity < 90 % rH non condensing  |
| Supply voltage       | 115 V (+15 % / - 20 %)                               |
| Frequency            | 50/60 Hz                                             |
| Input power rating   | 1000 W at 115 V (+15 % / - 20 %)                     |