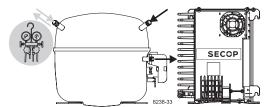

## **Instructions**

SLV Compressors 110-120V 50/60Hz 105N467x Series Controllers













## **Instructions**

**SLV Compressors** 105N467x













| Airflow              | 3 m/s                                                |
|----------------------|------------------------------------------------------|
| Operating conditions | -14 °F to 109 °F - humidity < 90 % rH non condensing |
| Operating conditions | 41 °C to 109 °F - humidity < 90 % rH non condensing  |
| Storage conditions   | -4 °F to 158 °F - humidity < 90 % rH non condensing  |
| Supply voltage       | 115 V (+15 % / - 20 %)                               |
| Frequency            | 50/60 Hz                                             |
| Input power rating   | 1000 W at 115 V (+15 % / - 20 %)                     |

Secop accepts no responsibility for possible errors in catalogs, brochures, and other printed