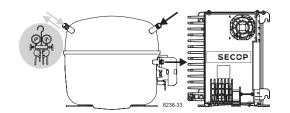

## **Instructions**

SLV Compressors 110-120V 50/60Hz 105N467x Series Controllers