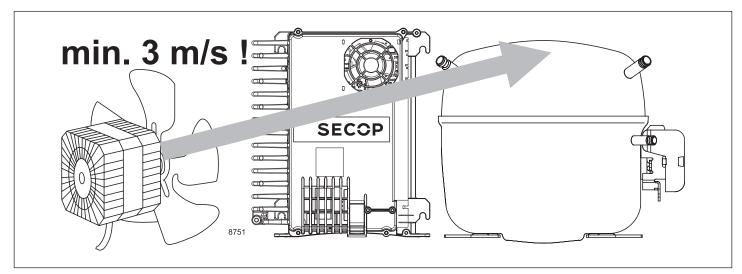

## **Instructions**

**SLV Compressors** 105N467x

| Airflow              | 3 m/s                                                |
|----------------------|------------------------------------------------------|
| Operating conditions | -14 °F to 109 °F - humidity < 90 % rH non condensing |
| Operating conditions | 41 °C to 109 °F - humidity < 90 % rH non condensing  |
| Storage conditions   | -4 °F to 158 °F - humidity < 90 % rH non condensing  |
| Supply voltage       | 115 V (+15 % / - 20 %)                               |
| Frequency            | 50/60 Hz                                             |
| Input power rating   | 1000 W at 115 V (+15 % / - 20 %)                     |