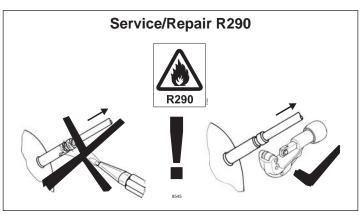

## **Instructions**

SLVE Compressors 208-240V 50/60Hz 105N473x Series Controllers