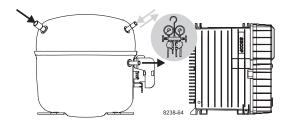

## **Instructions**

SLVE Compressors 208-240V 50/60Hz 105N473x Series Controllers













## **Instructions**

SLVE Compressors 208-240V 50/60Hz 105N473x Series Controllers













| Airflow              | 3 m/s                                               |
|----------------------|-----------------------------------------------------|
| Operating conditions | + 5 °C to 43 °C - humidity < 90 % rH non condensing |
| Storage conditions   | -25 °C to 70 °C - humidity < 90 % rH non condensing |
| Supply voltage       | 208-240 V (±10%)                                    |
| Frequency            | 50/60 Hz                                            |
| Input power rating   | 1400 W at 230 V (+15 % / - 20 %)                    |

Secop accepts no responsibility for possible errors in catalogs, brochures, and other printed material. Secop reserves the right to alter its produc