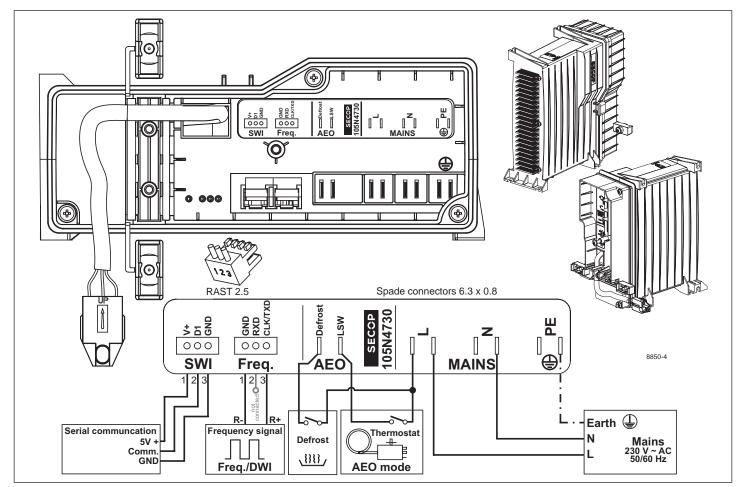

## **Instructions**

SLVE Compressors 208-240V 50/60Hz 105N473x Series Controllers

## **Instructions**

SLVE Compressors 208-240V 50/60Hz 105N473x Series Controllers

| Airflow              | 3 m/s                                               |
|----------------------|-----------------------------------------------------|
| Operating conditions | + 5 °C to 43 °C - humidity < 90 % rH non condensing |
| Storage conditions   | -25 °C to 70 °C - humidity < 90 % rH non condensing |
| Supply voltage       | 208-240 V (±10%)                                    |
| Frequency            | 50/60 Hz                                            |
| Input power rating   | 1400 W at 230 V (+15 % / - 20 %)                    |