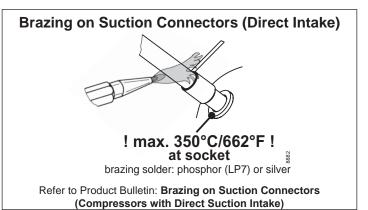

## **Instructions**

SLVE Compressors 208-240V 50/60Hz 105N473x Series Controllers