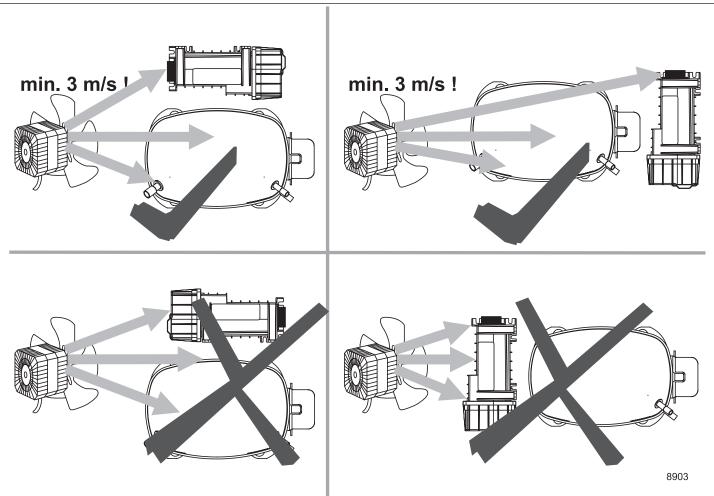

## **Instructions**

SLVE Compressors 208-240V 50/60Hz 105N473x Series Controllers

| Airflow              | 3 m/s                                               |
|----------------------|-----------------------------------------------------|
| Operating conditions | + 5 °C to 43 °C - humidity < 90 % rH non condensing |
| Storage conditions   | -25 °C to 70 °C - humidity < 90 % rH non condensing |
| Supply voltage       | 208-240 V (±10%)                                    |
| Frequency            | 50/60 Hz                                            |
| Input power rating   | 1400 W at 230 V (+15 % / - 20 %)                    |