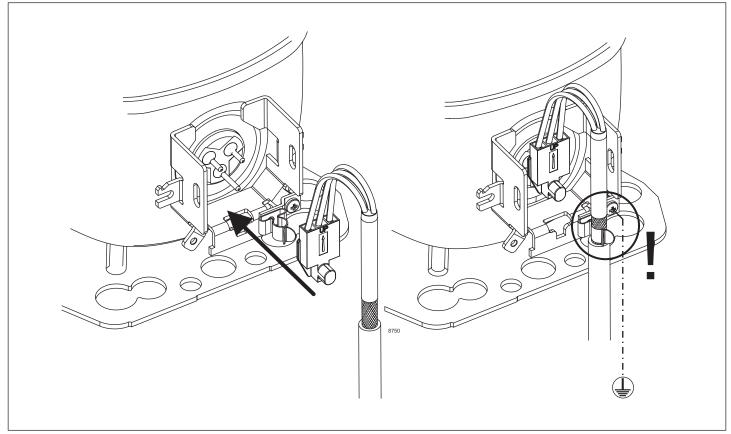

## **Instructions**

SLVE Compressors 208-240V 50/60Hz 105N473x Series Controllers













## **Instructions**

SLVE Compressors 208-240V 50/60Hz 105N473x Series Controllers













| Airflow              | 3 m/s                                               |
|----------------------|-----------------------------------------------------|
| Operating conditions | + 5 °C to 43 °C - humidity < 90 % rH non condensing |
| Storage conditions   | -25 °C to 70 °C - humidity < 90 % rH non condensing |
| Supply voltage       | 208-240 V (±10%)                                    |
| Frequency            | 50/60 Hz                                            |
| Input power rating   | 1400 W at 230 V (+15 % / - 20 %)                    |

Secop accepts no responsibility for possible errors in catalogs, brochures, and other printed material. Secop reserves the right to alter its prod