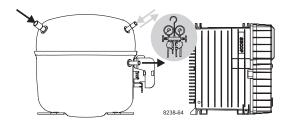

## **Instructions**

SLVE Compressors 208-240V 50/60Hz 105N473x Series Controllers